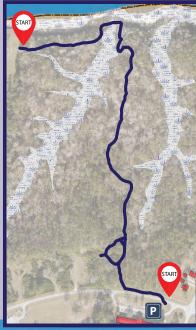

# WILSON TRAILHEAD

.68 miles of level mulched terrain that leads to Dog Beach Connects to all trails except Roosevelt

Brought to you by MCCS & Public Works

YOU ARE HERE

Emergencies: Call 911