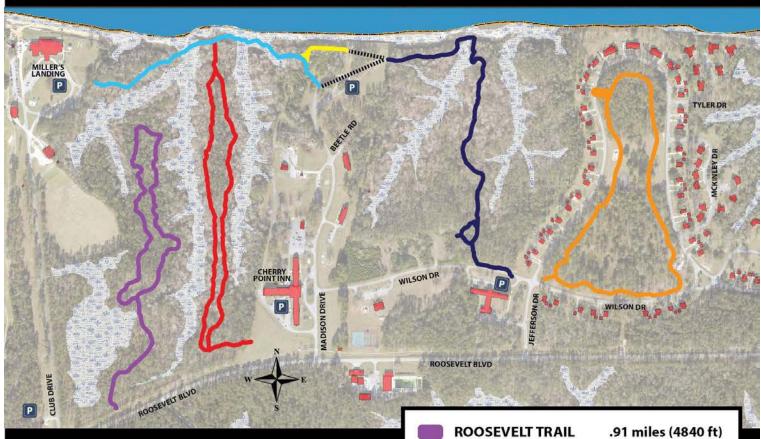

# CHERRY POINT TRAIL SYSTEM

Brought to you by MCCS & Public Works

**Emergencies: Call 911** 

Maintenance Issues: Call 252-466-3482

RIVERVIEW TRAIL DOG BEACH

WILSON TRAIL

JEFFERSON LOOP

**MADISON TRAIL** 

1.05 miles (5564 ft)

.4 miles (2145 ft) .15 miles (813 ft)

.68 miles (3639 ft)

.95 miles (5010 ft)

**FOR MORE** INFORMATION ON OUR TRAILS

CHERRY

# **ROOSEVELT TRAILHEAD**

.91 miles of level mulched terrain nestled in between wetlands

Brought to you by MCCS & Public Works

Maintenance Issues: Call 252-466-3482

YOU ARE **HERE** 

INFORMATION

ON OUR TRAILS