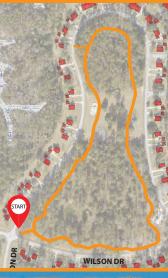

#### JEFFERSON LOOP TRAILHEAD

.95 miles of level mulched terrain that loops through the Grants Landing neighborhood

Brought to you by MCCS & Public Works

YOU ARE HERE