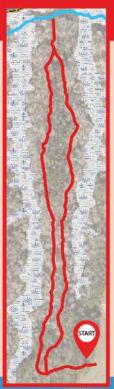

#### MADISON TRAILHEAD

1.05 miles of level natural terrain nestled in between wetlands Connects to all trails except Roosevelt

**Emergencies: Call 911** 