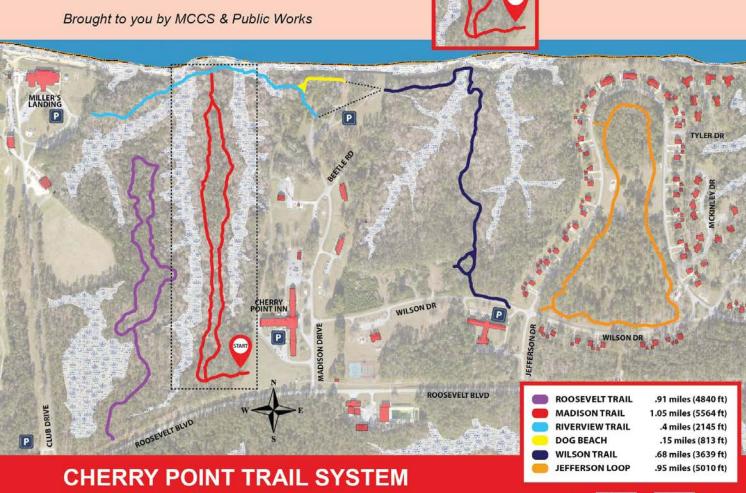

# CHERRY POINT TRAIL SYSTEM

Brought to you by MCCS & Public Works

**Emergencies: Call 911** 

Maintenance Issues: Call 252-466-3482

RIVERVIEW TRAIL DOG BEACH

WILSON TRAIL

JEFFERSON LOOP

**MADISON TRAIL** 

1.05 miles (5564 ft)

.4 miles (2145 ft) .15 miles (813 ft)

.68 miles (3639 ft)

.95 miles (5010 ft)

**FOR MORE** INFORMATION ON OUR TRAILS

CHERRY

#### JEFFERSON LOOP TRAILHEAD

.95 miles of level mulched terrain that loops through the Grants Landing neighborhood

Brought to you by MCCS & Public Works

YOU ARE HERE

#### MADISON TRAILHEAD

1.05 miles of level natural terrain nestled in between wetlands Connects to all trails except Roosevelt

**Emergencies: Call 911** 

#### RIVERVIEW TRAILHEAD

.4 miles of level mulched terrain with views of the Neuse River Connects to all trails except Roosevelt

# **ROOSEVELT TRAILHEAD**

.91 miles of level mulched terrain nestled in between wetlands

Brought to you by MCCS & Public Works

Maintenance Issues: Call 252-466-3482

YOU ARE **HERE** 

INFORMATION

ON OUR TRAILS

# WILSON TRAILHEAD

.68 miles of level mulched terrain that leads to Dog Beach Connects to all trails except Roosevelt

Brought to you by MCCS & Public Works

YOU ARE HERE

Emergencies: Call 911