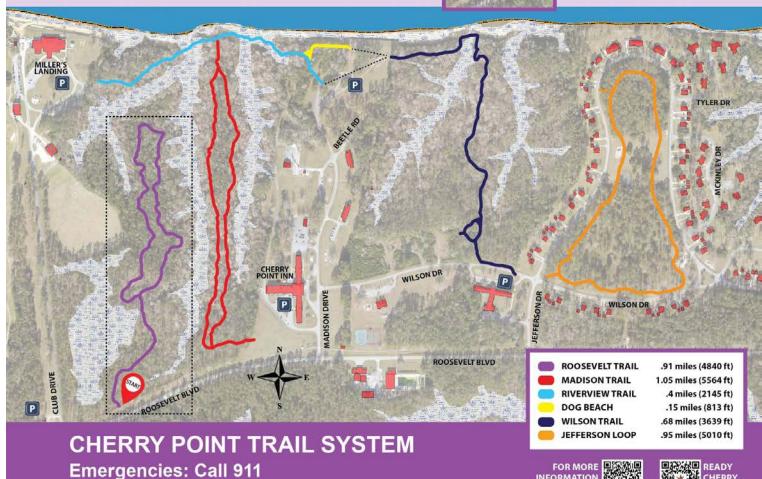

# CHERRY POINT TRAIL SYSTEM

Brought to you by MCCS & Public Works

**Emergencies: Call 911** 

Maintenance Issues: Call 252-466-3482

RIVERVIEW TRAIL DOG BEACH

WILSON TRAIL

JEFFERSON LOOP

**MADISON TRAIL** 

1.05 miles (5564 ft)

.4 miles (2145 ft) .15 miles (813 ft)

.68 miles (3639 ft)

.95 miles (5010 ft)

**FOR MORE** INFORMATION ON OUR TRAILS

CHERRY

#### JEFFERSON LOOP TRAILHEAD

.95 miles of level mulched terrain that loops through the Grants Landing neighborhood

Brought to you by MCCS & Public Works

YOU ARE HERE

#### MADISON TRAILHEAD

1.05 miles of level natural terrain nestled in between wetlands Connects to all trails except Roosevelt

**Emergencies: Call 911** 

#### RIVERVIEW TRAILHEAD

.4 miles of level mulched terrain with views of the Neuse River Connects to all trails except Roosevelt

# **ROOSEVELT TRAILHEAD**

.91 miles of level mulched terrain nestled in between wetlands

Brought to you by MCCS & Public Works

Maintenance Issues: Call 252-466-3482

YOU ARE **HERE** 

INFORMATION

ON OUR TRAILS

# WILSON TRAILHEAD

.68 miles of level mulched terrain that leads to Dog Beach Connects to all trails except Roosevelt

Brought to you by MCCS & Public Works

YOU ARE HERE

Emergencies: Call 911