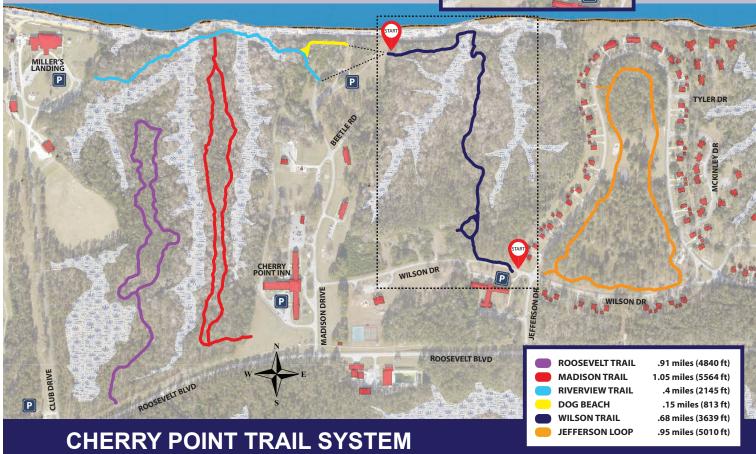

# WILSON TRAILHEAD

.68 miles of level mulched terrain that leads to Dog Beach Connects to all trails except Roosevelt

Brought to you by MCCS & Public Works

YOU ARE HERE

Emergencies: Call 911