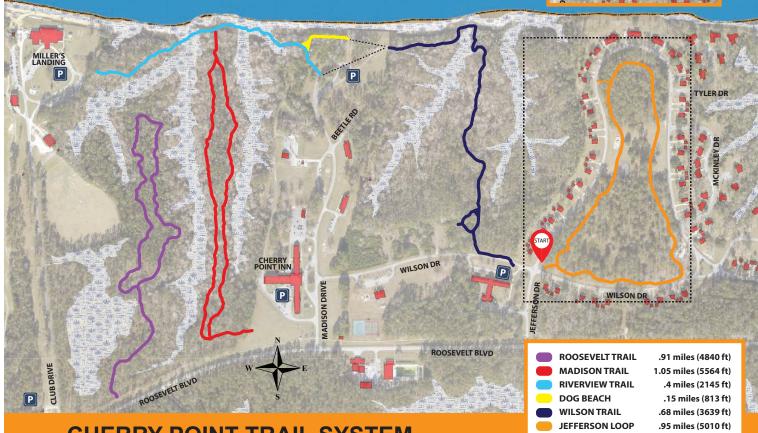

# CHERRY POINT TRAIL SYSTEM

Brought to you by MCCS & Public Works

**Emergencies: Call 911** 

Maintenance Issues: Call 252-466-3482

RIVERVIEW TRAIL DOG BEACH

WILSON TRAIL

JEFFERSON LOOP

**MADISON TRAIL** 

1.05 miles (5564 ft)

.4 miles (2145 ft) .15 miles (813 ft)

.68 miles (3639 ft)

.95 miles (5010 ft)

**FOR MORE** INFORMATION ON OUR TRAILS

CHERRY

#### JEFFERSON LOOP TRAILHEAD

.95 miles of level mulched terrain that loops through the Grants Landing neighborhood

Brought to you by MCCS & Public Works

YOU ARE HERE

# WILSON TRAILHEAD

.68 miles of level mulched terrain that leads to Dog Beach Connects to all trails except Roosevelt

Brought to you by MCCS & Public Works

YOU ARE HERE

Emergencies: Call 911