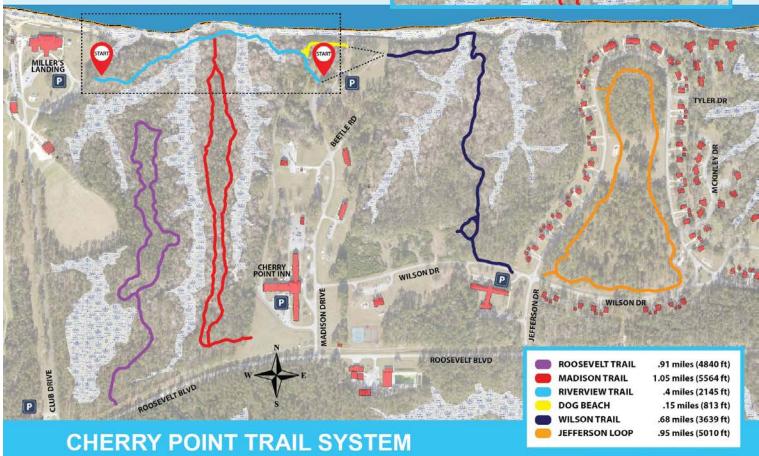

# CHERRY POINT TRAIL SYSTEM

Brought to you by MCCS & Public Works

**Emergencies: Call 911** 

Maintenance Issues: Call 252-466-3482

RIVERVIEW TRAIL DOG BEACH

WILSON TRAIL

JEFFERSON LOOP

**MADISON TRAIL** 

1.05 miles (5564 ft)

.4 miles (2145 ft) .15 miles (813 ft)

.68 miles (3639 ft)

.95 miles (5010 ft)

**FOR MORE** INFORMATION ON OUR TRAILS

CHERRY

#### JEFFERSON LOOP TRAILHEAD

.95 miles of level mulched terrain that loops through the Grants Landing neighborhood

Brought to you by MCCS & Public Works

YOU ARE HERE

#### MADISON TRAILHEAD

1.05 miles of level natural terrain nestled in between wetlands Connects to all trails except Roosevelt

**Emergencies: Call 911** 

#### RIVERVIEW TRAILHEAD

.4 miles of level mulched terrain with views of the Neuse River Connects to all trails except Roosevelt

# **ROOSEVELT TRAILHEAD**

.91 miles of level mulched terrain nestled in between wetlands

Brought to you by MCCS & Public Works

Maintenance Issues: Call 252-466-3482

YOU ARE **HERE** 

INFORMATION

ON OUR TRAILS

# WILSON TRAILHEAD

.68 miles of level mulched terrain that leads to Dog Beach Connects to all trails except Roosevelt

Brought to you by MCCS & Public Works

YOU ARE HERE

Emergencies: Call 911